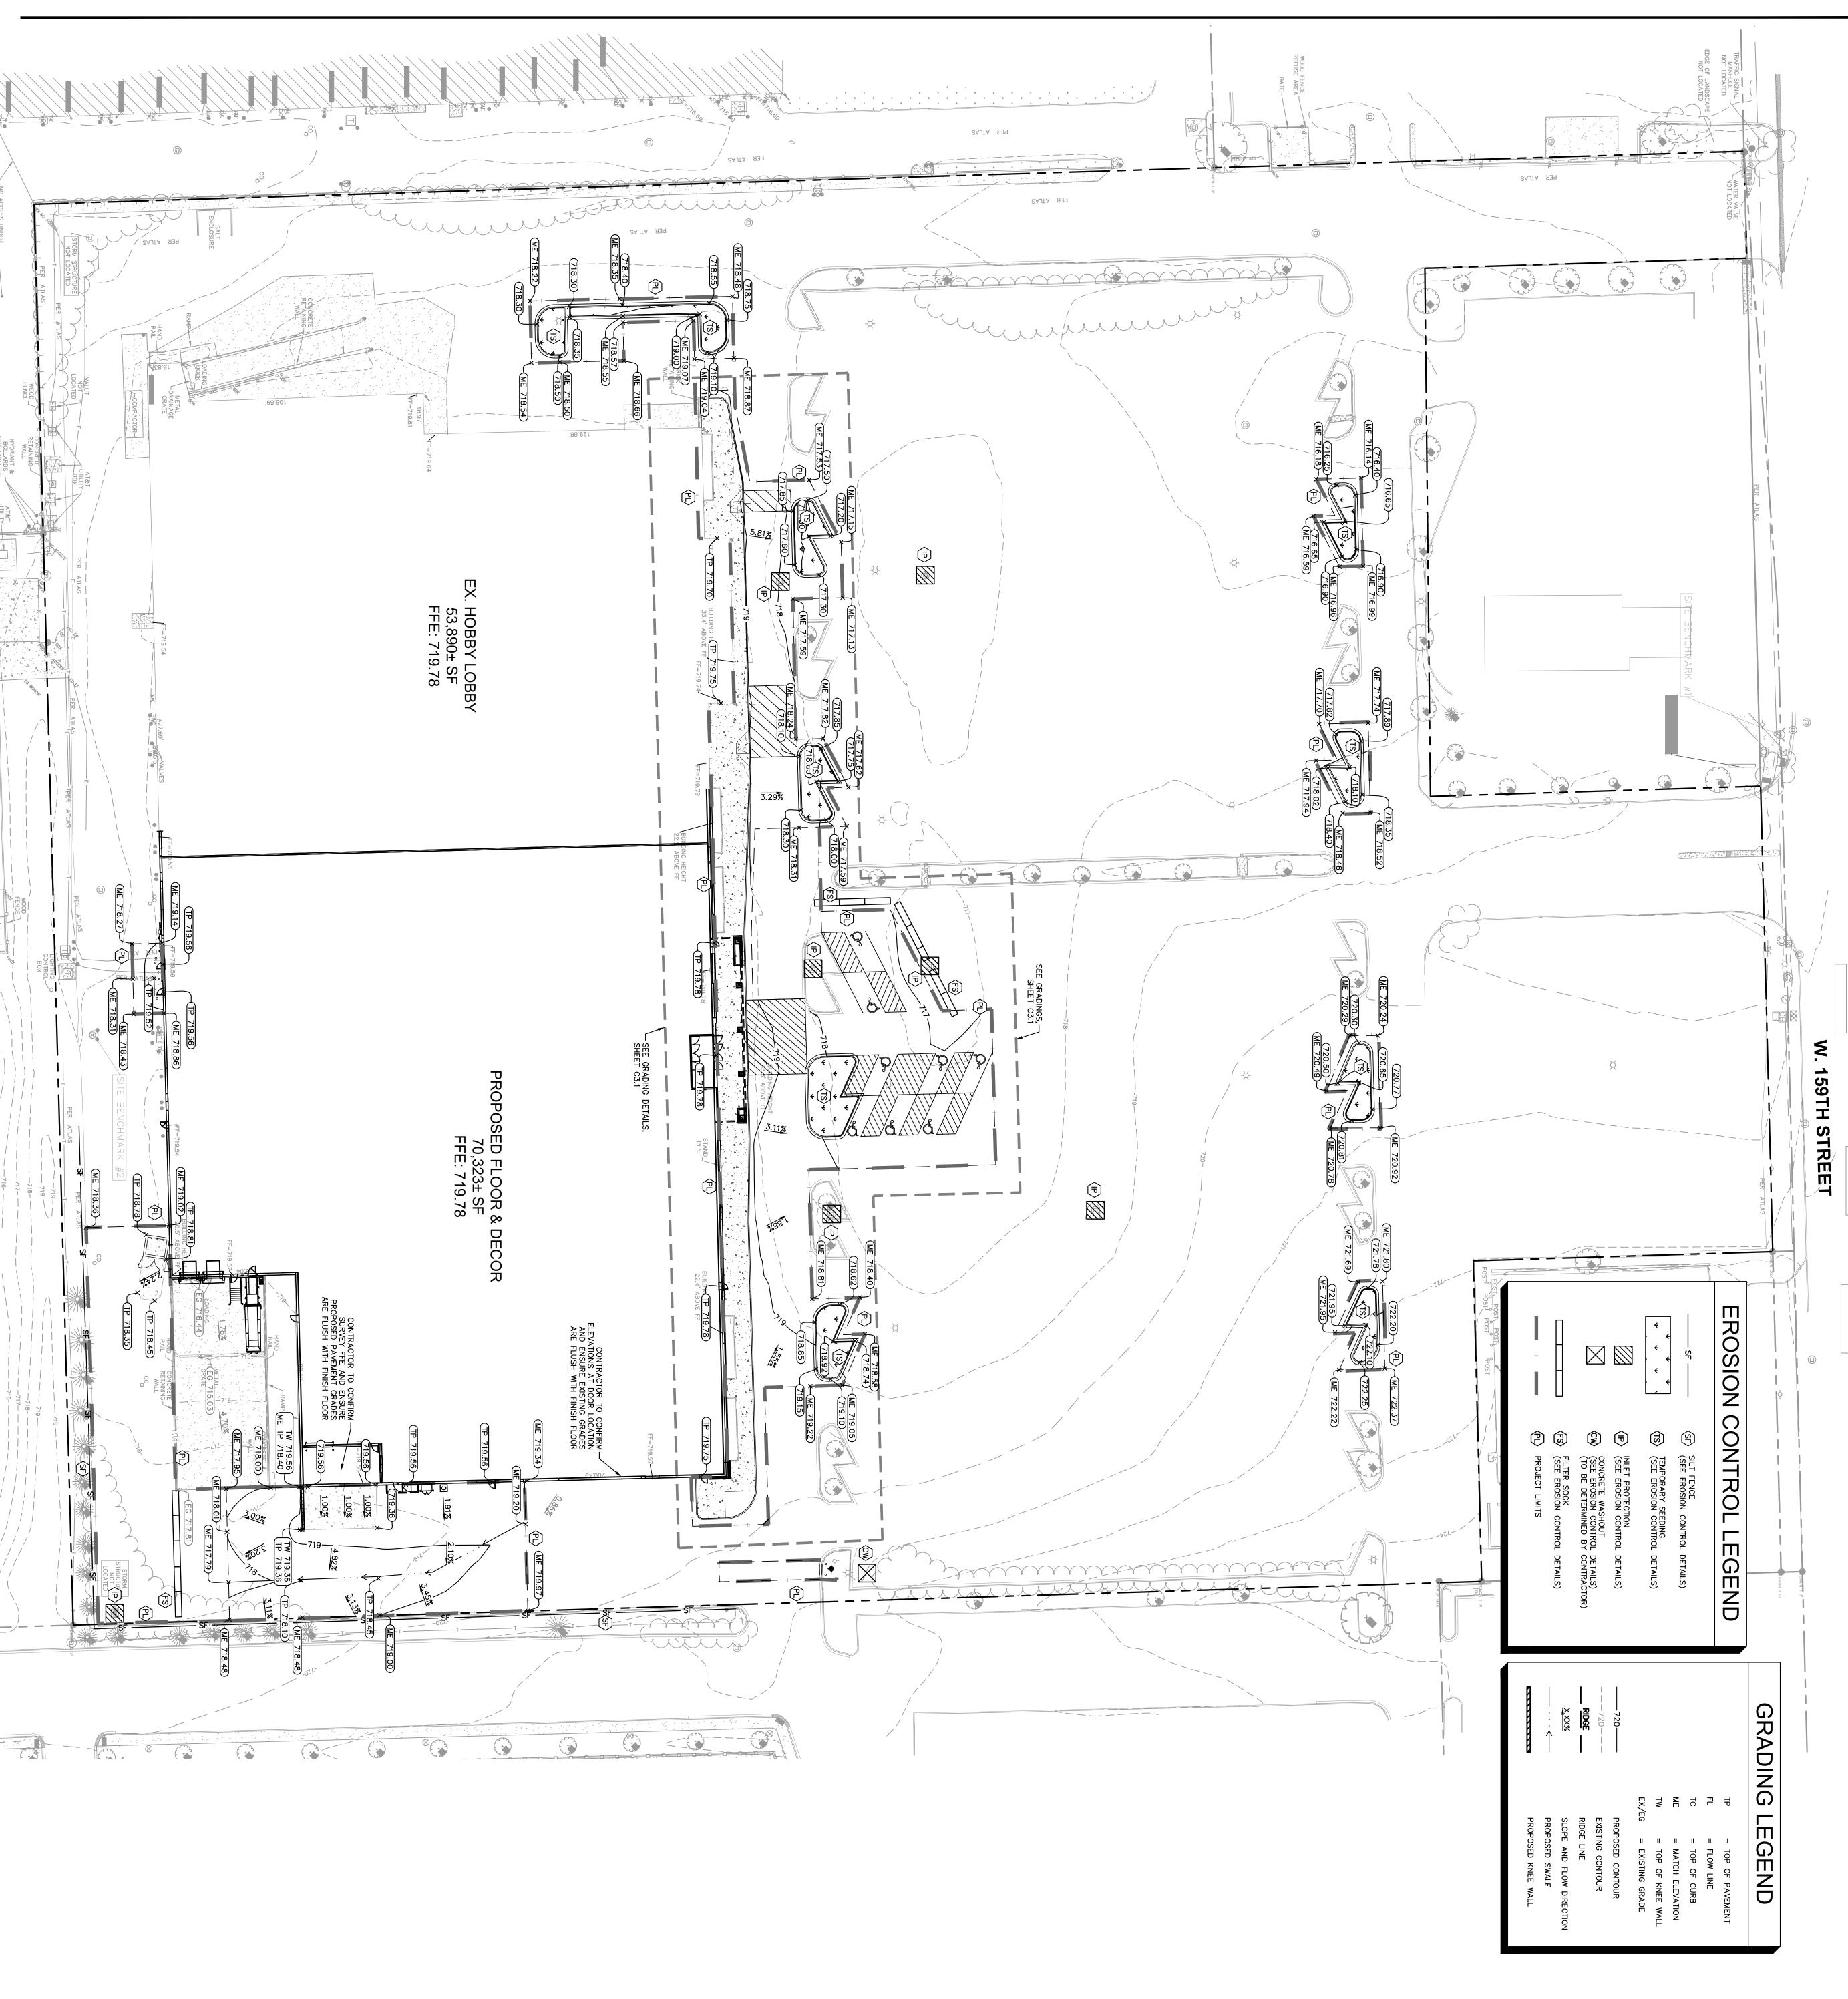

LINE TO THE SOUTH RIGHT-OF-WAY LINE OF 159<sup>TH</sup> STREET; THENCE NORTH 87 DEGREES 15 MINUTES 43 SECONDS EAST ALONG SAID RIGHT-OF-WAY LINE 212.24 FEET; THENCE SOUTH 89 DEGREES 57 MINUTES 45 SECONDS EAST ALONG SAID RIGHT-OF-WAY LINE 453 FEET TO THE PLACE OF BEGINNING (EXCEPTING THEREFROM THE NORTH 150 FEET OF THE EAST 150 FEET), ALL IN COOK COUNTY, ILLINOIS.

ALSO EXCEPTING THEREFROM THAT PORTION TAKEN BY CONDEMNATION BY THE STATE OF ILLINOIS, IN CASE NO. 93 L 50936, ALL IN COOK COUNTY, ILLINOIS.

# **Legal Description of Property**

PIN(S): 28-19-100-057; 28-19-100-058

7061-7063 159<sup>th</sup> Street **COMMONLY KNOWN AS:** 

Tinley Park, Illinois

# EXHIBIT C

**Project Plans** 







ISSUE DATE:
STORE NUMBER:
AREA:
JOB NUMBER:
PROTOTYPE:

















(404) 471-1634











N ENTRANCE/EXIT, SILT FENCE
CONCRETE WASHOUT AREA AND TREE
SHALL BE INSTALLED PRIOR TO THE
ROUGH GRADING, AS NEEDED.
ROSION CONTROL MEASURES TO BE
ROSION COMPLETION OF ROUGH GRADING A
THROUGHOUT CONSTRUCTION.

GRADING NOTE S

NO EAKTHEN SLOPE SHALL BE GREATER THAN 3:1, UNLESS OTHERWIS MAXIMUM SLOPE IN ACCESSIBLE PARKING SPACES AND LOADING ZONE NOT EXCEED 2.0% IN ALL DIRECTIONS. CONTRACTOR TO VERIFY ALL EXISTING TOPOGRAPHY AND STRUCTURES SITE AND IMMEDIATELY NOTIFY THE ENGINEER OF ANY DISCREPANCIES TO STARTING WORK. ALL PAVEMENT SPOT GRADE ELEVATIONS AND RIM ELEVATIONS WITHIN ALONG CURB AND GUTTER REFER TO FLOW LINE ELEVATIONS UNLESS OTHERWISE NOTED. L ELEVATIONS SHOWN DEPICT FINISHED GRADE UNLESS OTHERWISE NOTED. ENERAL CONTRACTOR TO COORDINATE WITH EXCAVATION, LANDSCAPE AND AVING SUBCON