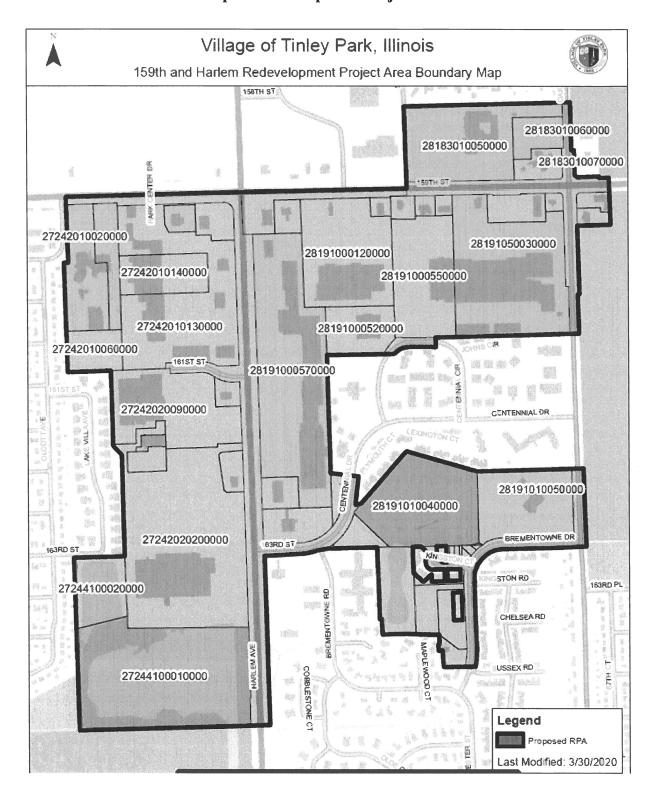

#### **ITEM #5**

**SUBJECT:** 

CONSIDER APPROVAL OF THE FOLLOWING CONSENT AGENDA ITEMS:

- A. CONSIDER REQUEST FROM PARK LAWN TO CONDUCT A TAG DAY FUNDRAISER ON FRIDAY AND SATURDAY APRIL 8TH AND 9TH AND FRIDAY AND SATURDAY, APRIL 15TH AND 16TH, 2022, AT CERTAIN INTERSECTIONS IN THE VILLAGE OF TINLEY PARK.
- B. CONSIDER ADOPTING RESOLUTION 2022-R-016 APPROVING RENEWAL OF SOUTH SUBURBAN MAYORS & MANAGERS ASSOCIATION (SSMMA) MEMBERSHIP.
- C. CONSIDER PAYMENT OF OUTSTANDING BILLS IN THE AMOUNT OF \$2,446,274.52 AS LISTED ON THE VENDOR BOARD APPROVAL REPORTS DATED FEBRUARY 4 AND 11, 2022.